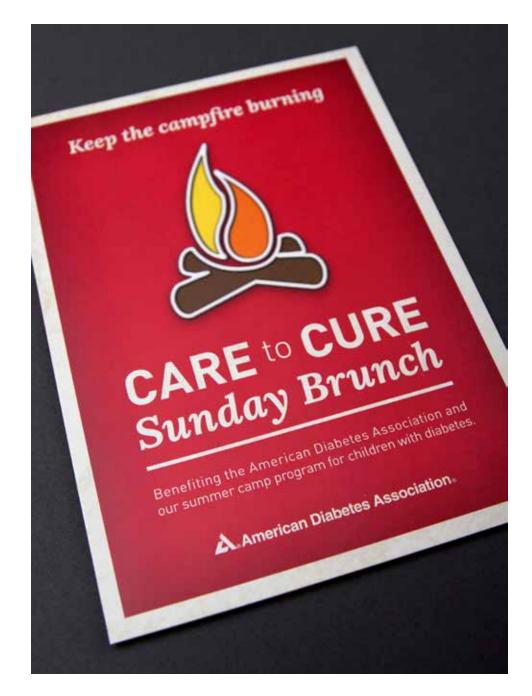

#### **AMERICAN DIABETES ASSOCIATION**

Care to Cure Sunday Brunch diabetes camp fundraiser held at Soldier Field. Deliverables include: Invitation, save the date and event program.