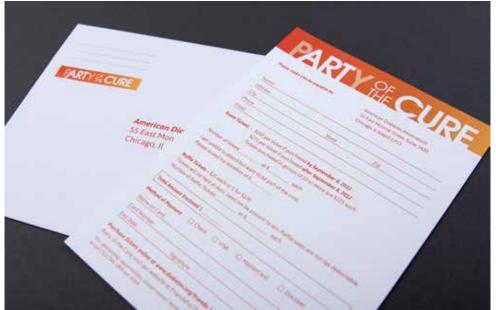

## **AMERICAN DIABETES ASSOCIATION**

Party of the Cure fundraiser gala for the American Diabetes Association at the Chicago MCA. Deliverables: Overall event theme, direct mail invitiations, posters, programs and donation cards.