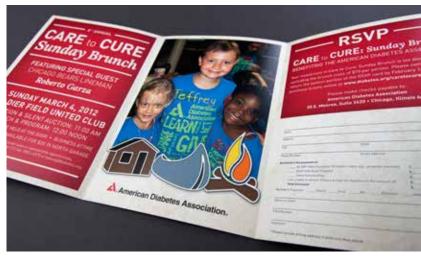

#### **AMERICAN DIABETES ASSOCIATION**

Care to Cure Sunday Brunch diabetes camp fundraiser held at Soldier Field. Deliverables include: Invitation, save the date and event program.