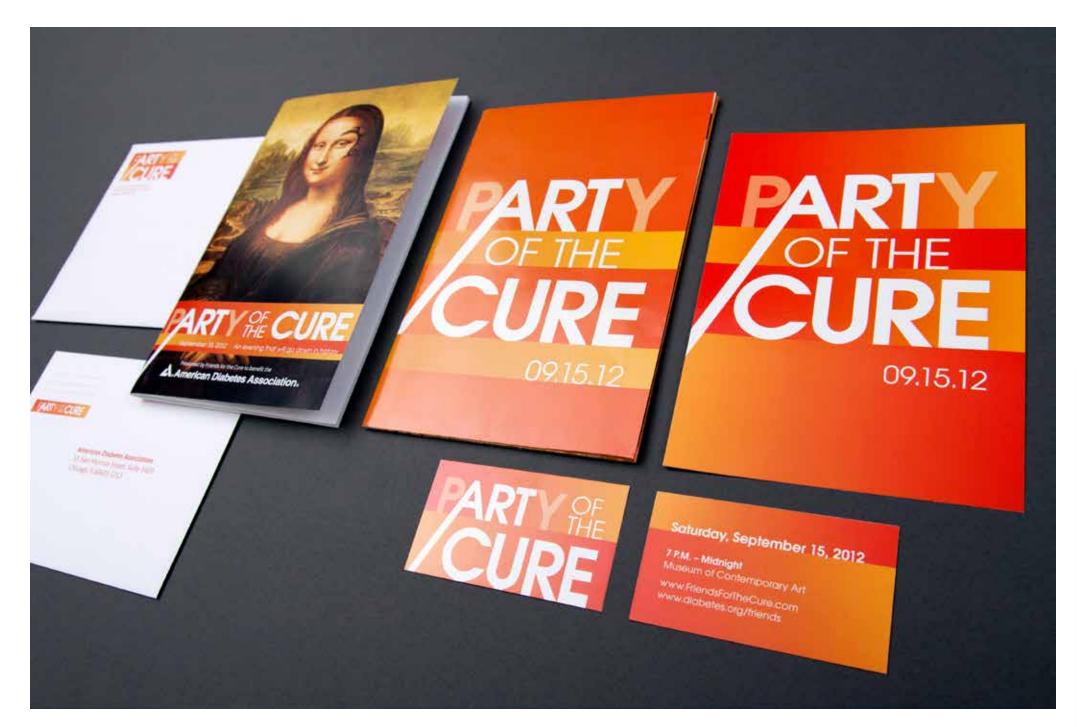

## **AMERICAN DIABETES ASSOCIATION**

Party of the Cure fundraiser gala for the American Diabetes Association at the Chicago MCA. Deliverables: Overall event theme, direct mail invitiations, posters, programs and donation cards.