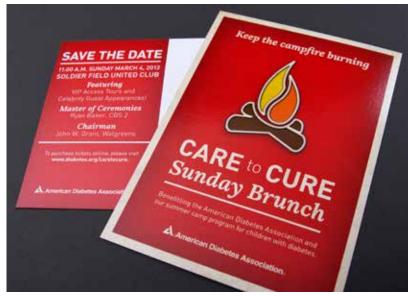

#### **AMERICAN DIABETES ASSOCIATION**

Care to Cure Sunday Brunch diabetes camp fundraiser held at Soldier Field. Deliverables include: Invitation, save the date and event program.